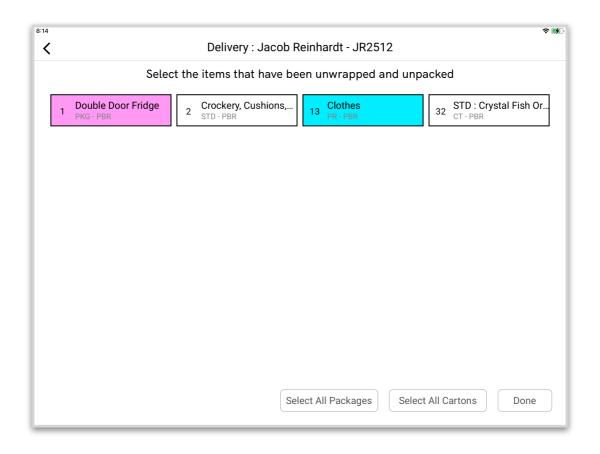

### The Unpack Screen

- The system is able to note what items the delivery crew has unpacked.
- There is a notification regarding this after the truck has been uploaded and the 'Complete' button has been tapped.
- PBR Packages and Cartons are displayed in the Unpack Screen.
- Tap the items that have been unpacked or unwrapped.
- Items that have NOT been unwrapped or unpacked are marked as 'LP' (left packed) on the delivery inventory.
- The number of cartons and packages that have been left packed is noted in the sign off section when the client finalises the delivery.