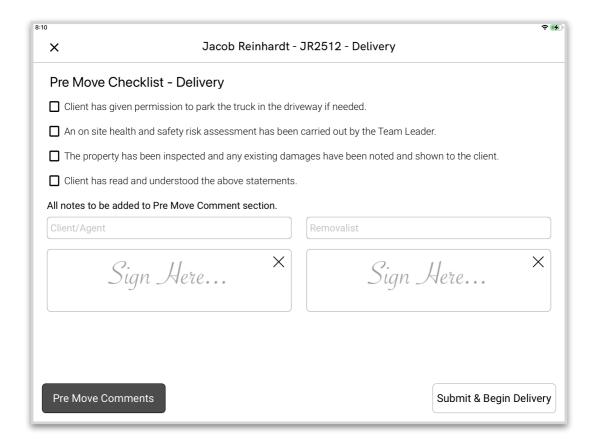

#### Pre Move Checklist

- Use the Pre Move Comments section to add anything noteworthy about the job. Eg access or pre existing damages to the property.
- Only attach images when necessary. Uploading too many pictures can make finalising the inventory longer depending on your connection speed.

**Note**: Pre Move Comments are put in a separate document from the inventory so the client will not see them unless they view it on the tablet.