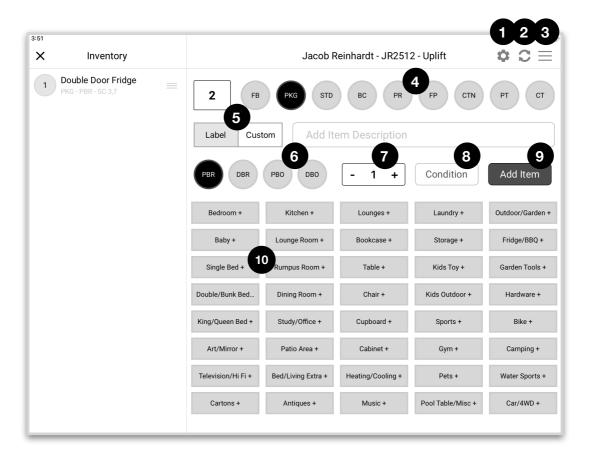

#### Main Uplift Screen

- 1. Package & Carton Screen: Add or remove package and carton options from the main screen at any time.
- 2. **Sync Data**: Saves your inventory to the company account. The inventory is automatically saved to the tablet memory until it is finalised so this is not compulsory, however it is good practice to sync the data every now and then.
- 3. **View & Finalise ICR**: Allows you to view the ICR in a grid style. Tap this button to begin to finalise and submit the inventory.
- 4. Package & Carton Buttons: Tapping these buttons determine what labels are displayed. You can scroll across these buttons if there are too many to fit on the screen.
- 5. Label & Custom Button: Tap the Custom button to manually enter any item that does not have a label. For cartons, type the carton code then the items eg "BC: Star Wars Model". Return to the labels by tapping "Label" or any of the Package & Carton Buttons.

#### Main Uplift Screen

- 6. **Packer Code**: Tap the appropriate button that relates to the item being added.
- 7. **Item Multiplier**: Use the + or button to adjust the number of items listed. Tap the number (1) to manually add a large number eg 10.
- 8. Condition Button: Tap this to add conditions to the item.
- 9. **Add Item**: Tap this when the item is ready to be added to the inventory.
- 10. Area Labels: Tap the label that applies to your item. The labels in this image describe the area your item may be located in. Select the area label associated with your item to reveal the labels that are generally found in that location.