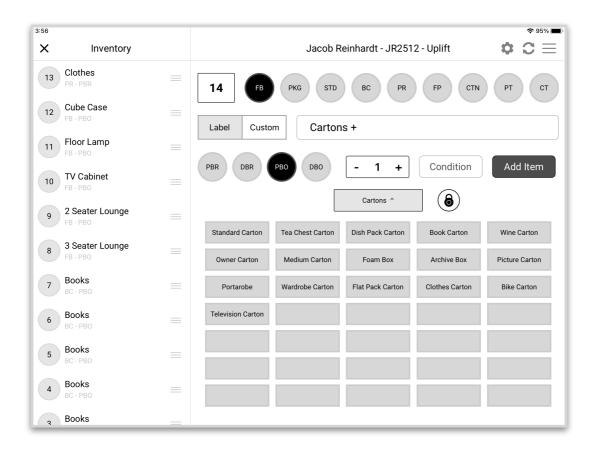

#### Main Uplift Screen

- 1. Package & Carton Screen: Add or remove package and carton options from the main screen at any time.
- 2. **Sync Data**: Saves your inventory to the company account. The inventory is automatically saved to the tablet memory until it is finalised so this is not compulsory, however it is good practice to sync the data every now and then.
- 3. **View & Finalise ICR**: Allows you to view the ICR in a grid style. Tap this button to begin to finalise and submit the inventory.
- 4. Package & Carton Buttons: Tapping these buttons determine what labels are displayed. You can scroll across these buttons if there are too many to fit on the screen.
- 5. Label & Custom Button: Tap the Custom button to manually enter any item that does not have a label. For cartons, type the carton code then the items eg "BC: Star Wars Model". Return to the labels by tapping "Label" or any of the Package & Carton Buttons.

#### Main Uplift Screen

- 6. **Packer Code**: Tap the appropriate button that relates to the item being added.
- 7. **Item Multiplier**: Use the + or button to adjust the number of items listed. Tap the number (1) to manually add a large number eg 10.
- 8. Condition Button: Tap this to add conditions to the item.
- 9. **Add Item**: Tap this when the item is ready to be added to the inventory.
- 10. Area Labels: Tap the label that applies to your item. The labels in this image describe the area your item may be located in. Select the area label associated with your item to reveal the labels that are generally found in that location.

#### Labels

- 1. **Area Label**: Tap this label in the Main Screen to reveal the furniture labels associated with that area.
- 2. Lock Screen: This locks the screen to this area so the app doesn't take you back to the Main Screen each time you add an item.
- 3. **Furniture Labels**: Tap these labels to save manually typing the item into the app.

#### Carton Labels

- Tapping any of the Carton Buttons (eg STD, BC) will show labels that are packed into cartons.
- You can select up to 3 labels per carton added.
- Tap a selected label again to remove it.
- There are 80 different labels to choose from. Scroll down the labels to reveal the second 40 labels.
- Check out the Cheat Sheet at the end of this manual to see them all.

#### Removal Carton Labels

- To list the type of removal boxes instead their contents (eg some PBO jobs) select the "Cartons" label from the Main Screen.
- The "Cartons" label is located bottom left corner of the Main Screen.
- Use the Lock Screen feature if you have different types of cartons to list in the same number sequence.