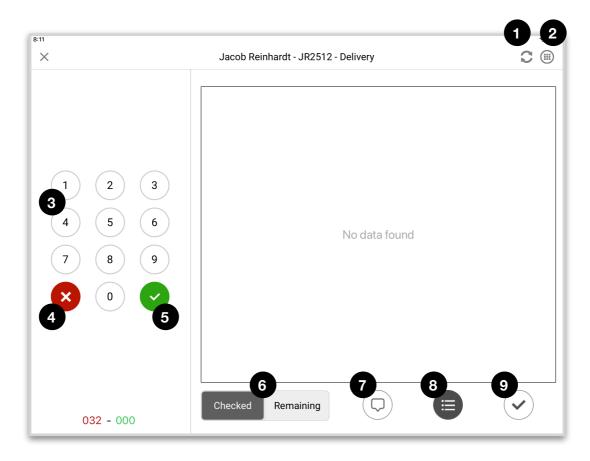

#### Delivery Main Screen

- 1. **Sync Data**: Saves work done so far to the company account. The inventory is automatically saved to the tablet memory until it is finalised so this is not compulsory, however it is good practice to sync the data every now and then.
- 2. View ICR: Allows you to view the ICR in a grid style.
- 3. **Numeric Pad**: Use this to enter the number of the item getting checked off.
- 4. **Clear Button**: Clears the screen if a number needs to be cancelled.
- 5. **Enter Button**: Tap this button to reveal the item that has been entered. Tap again to check it off.

**Important**: The 'Enter' button (No.5) needs to be tapped **twice** to check off the item.

### Delivery Main Screen

- 6. **Checked/Remaining**: Switch between the two to see which numbers have been 'Checked' and which are 'Remaining'.
- 7. **Condition Button**: Tap this to add conditions to an item that has been damaged.
- 8. **Number Grid View**: This is the view in the image above. Shows you what numbers have been Checked or are Remaining.
- 9. **Complete**: Tap this when the truck/container has been emptied. Do this even if there are items still to be checked off. A pop up box will appear to address this issue.