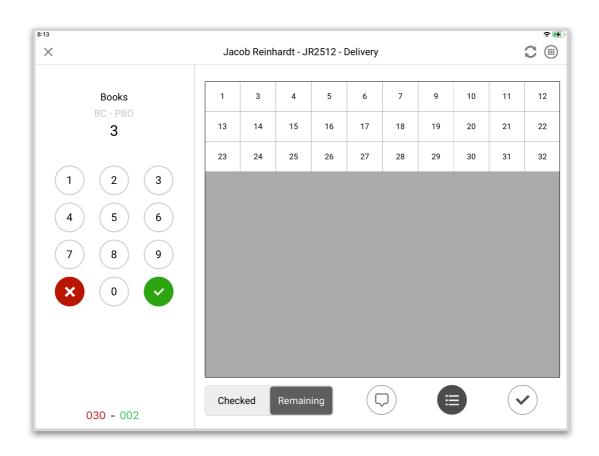

### Another Way To Check Off Items

- 1. **Tap** 'Remaining' button on the bottom. This will show the items still to be checked off.
- 2. **Tap** the relevant number. This will make the description appear on the screen.
- 3. **Tap** the 'Enter' button to mark off the item.

If item is damaged tap the 'Condition' button and add conditions before you check the item off.