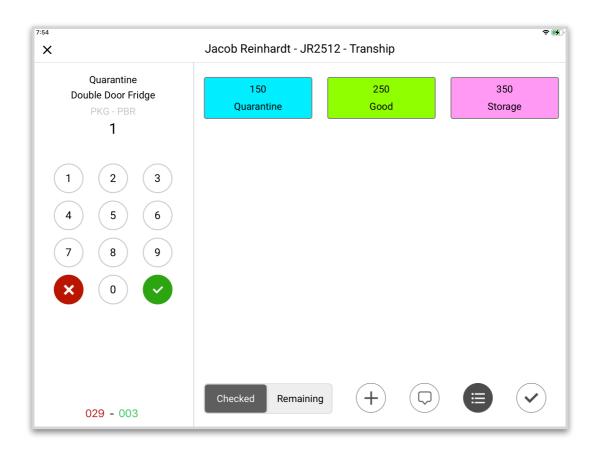

### Main Tranship Screen

- The numeric pad area is used the same way as the Delivery task.
- After entering the number you'll see the item and the category displayed after you tap the 'Enter' button
- Tap the category the item belongs to (in this case Quarantine) and the item will be cleared from the screen and placed in that location.