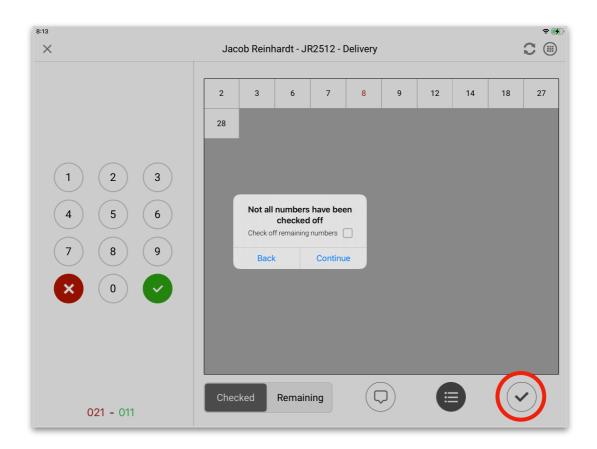

Completing the unload - Not all Items checked off.

Tap the 'Complete' button on the bottom right corner of the screen.

All items that have been checked off will be marked 'X' in the inventory.

Selecting 'Continue' will mean items not checked off will NOT be marked 'X'.

**Tap** the 'Check off remaining numbers' check box ONLY if all items not checked off have been found. This will mark all those items with an 'X' in the inventory.