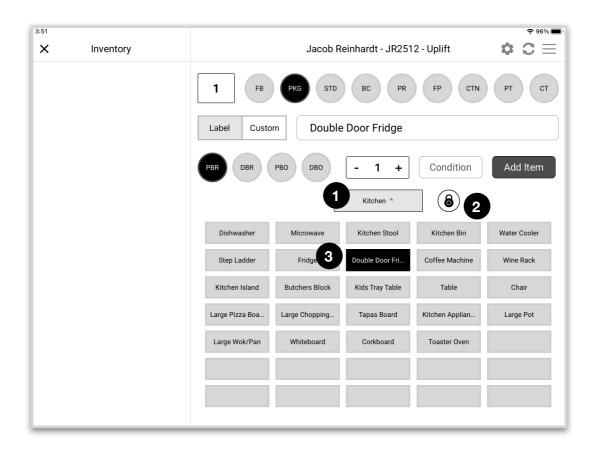

#### Labels

- 1. **Area Label**: Tap this label in the Main Screen to reveal the furniture labels associated with that area.
- 2. Lock Screen: This locks the screen to this area so the app doesn't take you back to the Main Screen each time you add an item.
- 3. **Furniture Labels**: Tap these labels to save manually typing the item into the app.

Return to the Main Screen by tapping the Area Label, Lock Screen or by tapping any Package & Carton Button.

A cheat sheet is included at the end of this manual showing how the all the labels are laid out.