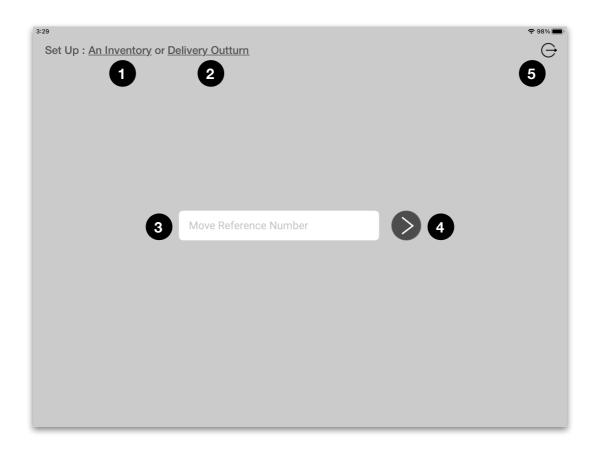

#### Move Screen

Your login details will be provided by your office. After logging in, you are taken to the Move Screen. You can set up your moves manually or if your office has created the job already add the move reference number to move on.

- 1. **Set Up An Inventory :** Tap this to create the job on the tablet.
- 2. **Delivery Outturn**: Tap this to create a delivery outturn report. This option can be used to help with checking off an invent that has been done on paper.
- 3. **Move Ref Number Field**: Enter your move number here if it has already been set up by your office.
- 4. **Go**: Tap this button after entering the move number to proceed.
- 5. **Log Out Button**: There is no need to log out unless you need to use different login details.