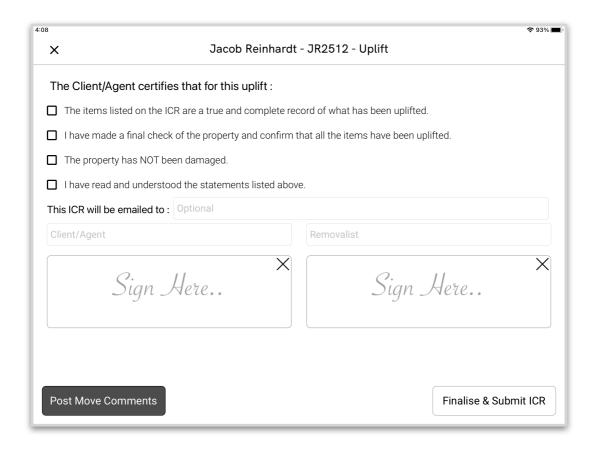

#### Sign Off and Submit Inventory

- The container numbers and any necessary comments for the job can be added in the Post Move Comments. These comments will be part of the ICR document so the client will be able to see them.
- If required enter the client's email address in the field next to 'This ICR will be emailed to:'. Let them know that the inventory will be sent from 'Kika Moving' and to also check their junk mail.
- · Tap "Finalise & Submit ICR" to complete the uplift.
- The app will take you to the Move Screen when it has completed uploading.
- See what the Uplift ICR looks like on page 51.