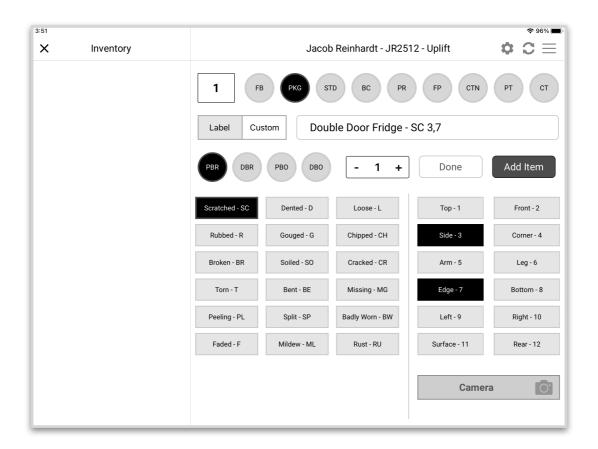

### **Adding Conditions**

- 1. Tap "Condition" button on the Main Screen.
- 2. Tap the combination of labels that describes the condition of the item.
- 3. Remove condition labels by tapping the defect and location labels again.
- 4. Tap "Add Item"

Note: The camera button is disabled and will be enabled in a later update.