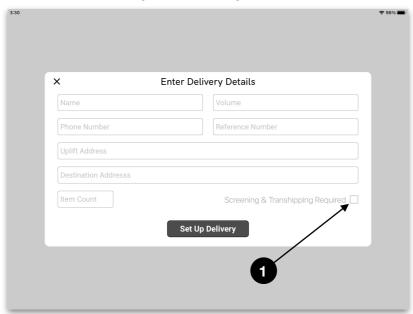

### Set Up Delivery Outturn

 Select this option if the job needs to be screened and transhipped. Eg. An import job that needs to be checked by customs will need to be screened and items separated when unloading the container.