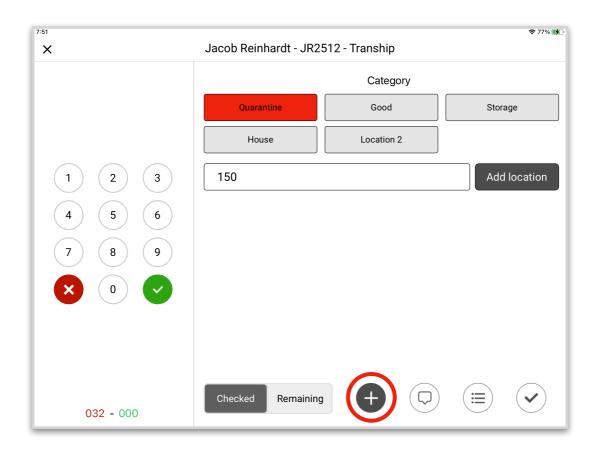

#### When you get to the Category Screen (image above):

- 1. Select your category. In this case it's Quarantine.
- 2. Type in the location number. In this case it's 150.
- 3. Tap 'Add location'.
- 4. You will be taken to the Main Tranship Screen.
- 5. Tap the + button to be bought back to the Category Screen to add more locations.