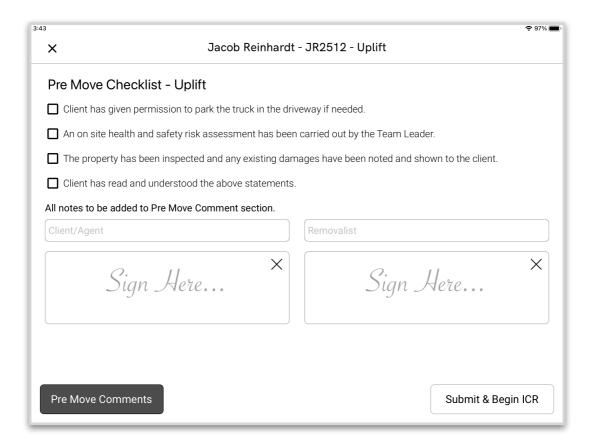

#### Pre Move Checklist

- Use the Pre Move Comments section to add anything noteworthy about the job. Eg access or pre existing damages to the property.
- Only attach images when necessary. Uploading too many pictures can make finalising the inventory longer depending on your connection speed.

Note: Pre Move Comments are put in a separate document from the inventory so the client will not see them unless they view it on the tablet.