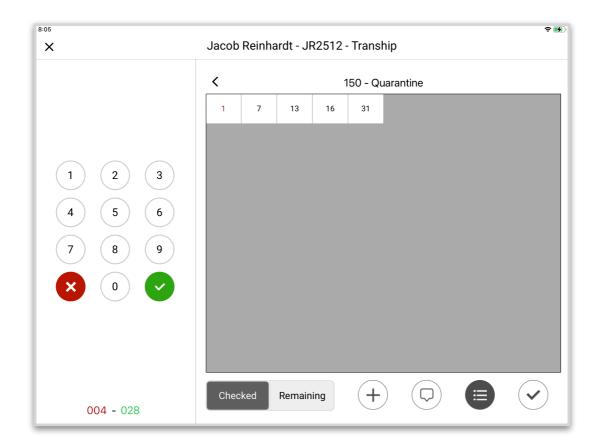

Viewing Numbers in Categories and Changing Locations

- To view what numbers have been placed in specific locations, tap that location on the Main Tranship Screen. Note: The numeric pad display on the left must be cleared first.
- The numbers displayed are the checked items in that location.