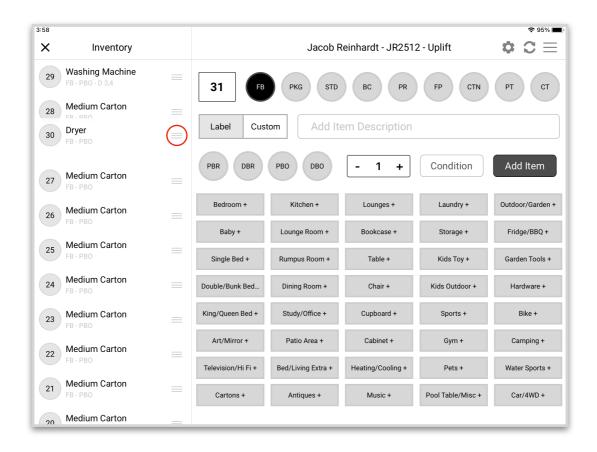

#### The Reorder Function

Forgetting to add an item to the inventory after it's been stickered is a very common mistake.

Fix the issue in two steps:

- 1. Add the forgotten item: In the image above it is No.30: Dryer.
- 2. **Force Touch**: Hard press the right side of the item (red circle) and drag it to the correct place in the inventory.

The numbers of all the other items will automatically change to the correct numbers.

You can drag any item to their correct position whenever you need to.