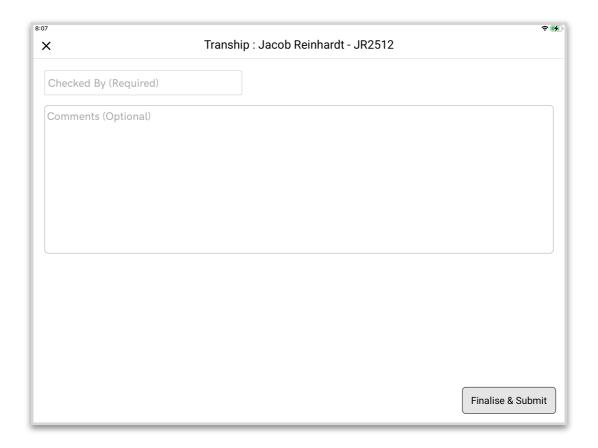

#### Finalising the Tranship

- The person who checked off the items must type in their name.
- Comments regarding the tranship are optional.
- The Tranship Sheet that the office receives will have a numbered grid that will be coloured to signal what module/container/house pack that item is in. All damages and comments will be displayed at the bottom of the sheet.
- See what the Tranship Sheet looks like on page 53.