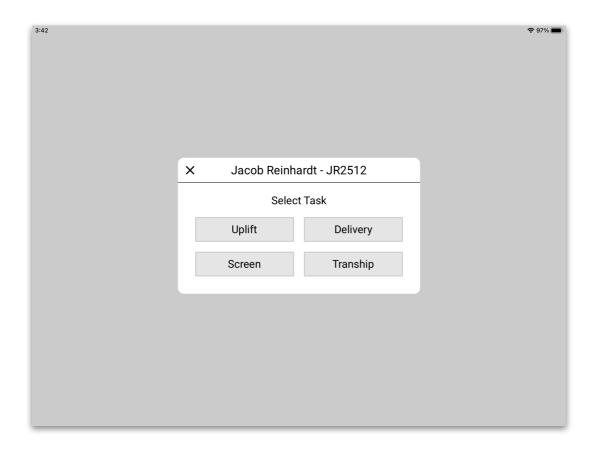

#### Task Screen

- If your job has been set up already, enter the move number at the Move Screen page and you'll be taken to the screen above.
- Select the appropriate task to move on to the next screen.
- The only button that will work will be the task that your move is currently on.