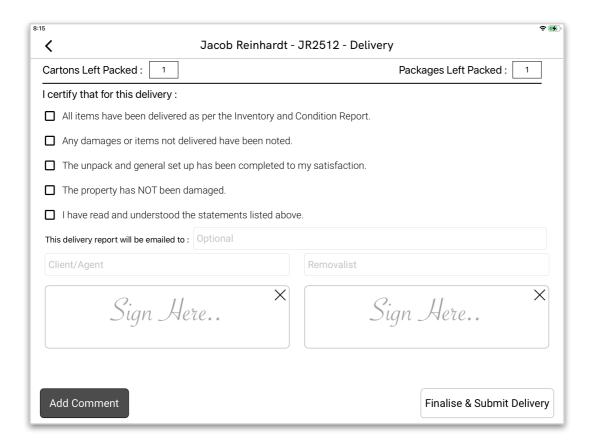

#### Finalise & Submit Inventory

- Any necessary comments for the job can be added in the Post Move Comments. These comments will be part of the ICR document so the client will be able to see them.
- If required enter the client's email address in the field next to "This ICR will be emailed to:". Let them know that the inventory will be sent from 'Kika Moving' and to check their junk mail as well.
- Tap 'Finalise & Submit Delivery' to complete the uplift.
- The app will take you to the Move Screen when it has completed uploading.
- See what the Delivery ICR looks like on page 55.