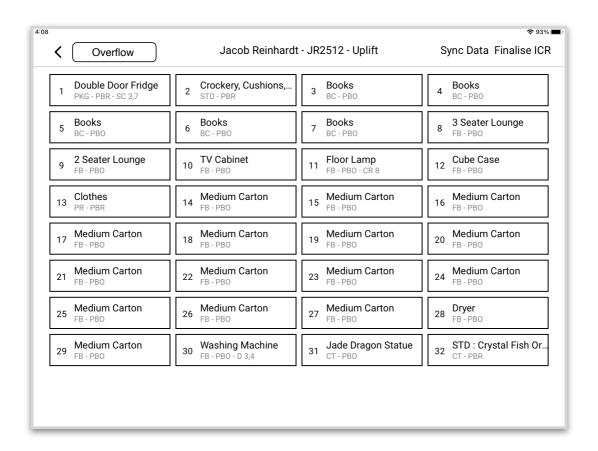

#### Listing Overflow Items

- Tap the View & Finalise ICR button on the top right side of the Main Screen to get to this screen.
- Tap the 'Overflow' button at the top left corner of the screen to turn this feature on. Tapping it again will turn it off.
- Tap the 'Overflow' items on the grid to turn that label grey.
- Tap 'Sync Data' then 'Finalise ICR' to move to the sign off page.
- The office will receive a separate inventory with a list of Overflow items.
- Note: Selecting 'Overflow' will disable the 'Edit' function on the grid. It is important to complete all edits to the inventory before listing the overflow items.