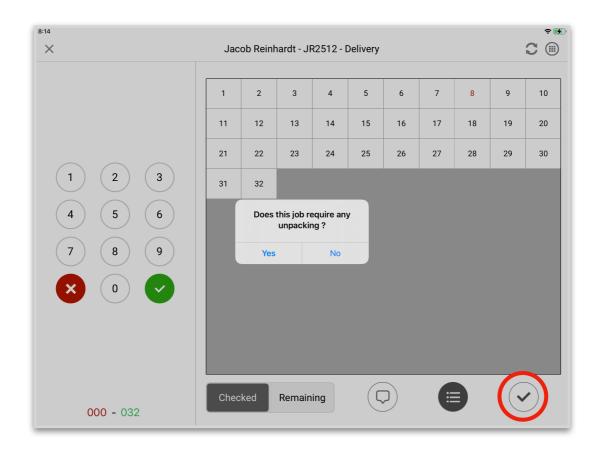

Completing the unload - All items checked off.

- 1. **Tap** the 'Complete' button on the bottom right corner of the screen.
- 2. **Select** your unpacking option.
  - Yes: You will be taken the unpack screen.
    - All items on this screen are PBR only.
    - Tap the items that have been unpacked.
    - · Tap 'Done'
    - A Pop Up screen will appear if there are still items to unpack. Select 'Continue' to move to the sign off page or 'Back' if you still need to unpack.
    - Items not selected on the Unpack Screen will be noted as 'LP' on the inventory.
  - No: You will be taken to the sign off page.

Completing the unload - Not all Items checked off.

Tap the 'Complete' button on the bottom right corner of the screen.

All items that have been checked off will be marked 'X' in the inventory.

Selecting 'Continue' will mean items not checked off will NOT be marked 'X'.

**Tap** the 'Check off remaining numbers' check box ONLY if all items not checked off have been found. This will mark all those items with an 'X' in the inventory.