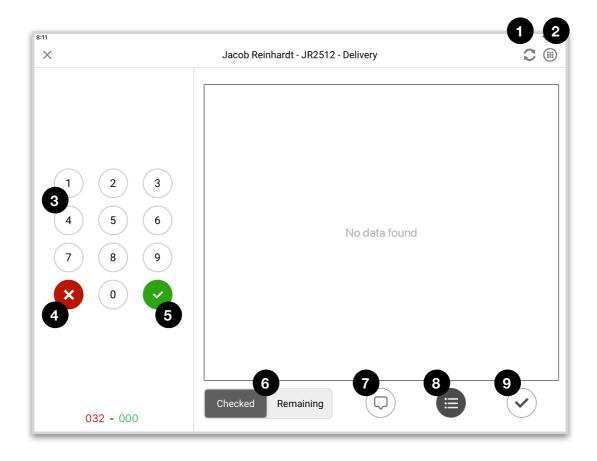

#### Delivery Main Screen

- 1. **Sync Data**: Saves work done so far to the company account. The inventory is automatically saved to the tablet memory until it is finalised so this is not compulsory, however it is good practice to sync the data every now and then.
- 2. View ICR: Allows you to view the ICR in a grid style.
- 3. **Numeric Pad**: Use this to enter the number of the item getting checked off.
- 4. **Clear Button**: Clears the screen if a number needs to be cancelled.
- 5. **Enter Button**: Tap this button to reveal the item that has been entered. Tap again to check it off.

**Important**: The 'Enter' button (No.5) needs to be tapped **twice** to check off the item.

### Delivery Main Screen

- 6. **Checked/Remaining**: Switch between the two to see which numbers have been 'Checked' and which are 'Remaining'.
- 7. **Condition Button**: Tap this to add conditions to an item that has been damaged.
- 8. **Number Grid View**: This is the view in the image above. Shows you what numbers have been Checked or are Remaining.
- 9. **Complete**: Tap this when the truck/container has been emptied. Do this even if there are items still to be checked off. A pop up box will appear to address this issue.