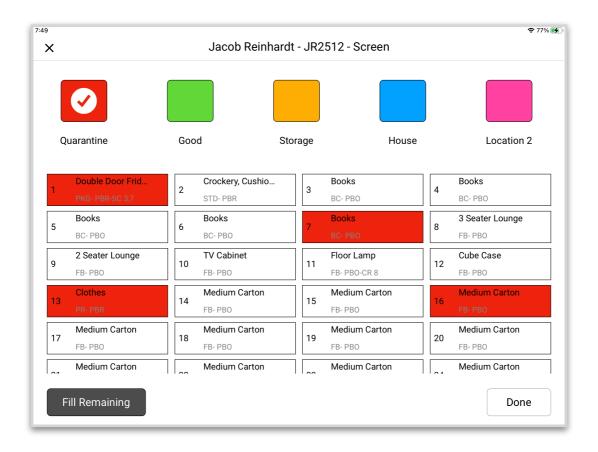

### Separating The Inventory

Enter the move reference number then select 'Screen' to get here.

- Tap the category you are selecting. In the case above that is 'Quarantine'.
- Tap the items that are for 'Quarantine'.
- Tap selected times again to remove them from that category.
- Select other categories and repeat where necessary.
- Tap 'Done' to complete.