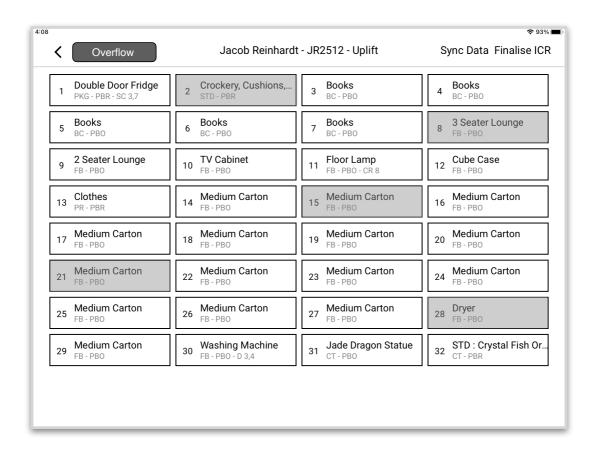

#### Listing Overflow Items

- Tap the View & Finalise ICR button on the top right side of the Main Screen to get to this screen.
- Tap the 'Overflow' button at the top left corner of the screen to turn this feature on. Tapping it again will turn it off.
- Tap the 'Overflow' items on the grid to turn that label grey.
- Tap 'Sync Data' then 'Finalise ICR' to move to the sign off page.
- The office will receive a separate inventory with a list of Overflow items.
- Note: Selecting 'Overflow' will disable the 'Edit' function on the grid. It is important to complete all edits to the inventory before listing the overflow items.

#### The Reorder Function

Forgetting to add an item to the inventory after it's been stickered is a very common mistake.

Fix the issue in two steps:

- 1. Add the forgotten item: In the image above it is No.30: Dryer.
- 2. **Force Touch**: Hard press the right side of the item (red circle) and drag it to the correct place in the inventory.

The numbers of all the other items will automatically change to the correct numbers.

You can drag any item to their correct position whenever you need to.