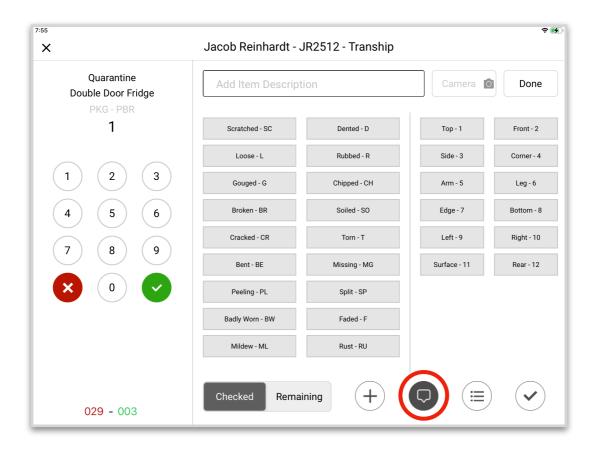

#### **Recording Damages**

- 1. **Before** placing the item in its category tap the 'Condition' button (right side of the + button).
- 2. Tap the relevant damage labels.
- 3. **Tap** 'Done' and you'll be taken back to the Main Screen with 'Comment Noted' under the item description.
- 4. **Tap** the correct category to place that item in that location and clear the screen.