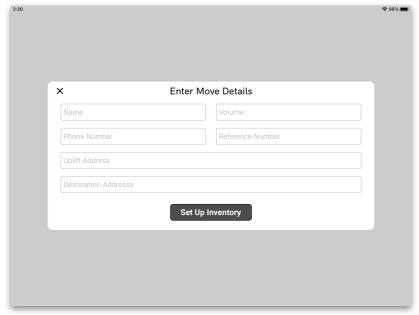

Screen



Your login details will be provided by your office. After logging in, you are taken to the Move Screen. You can set up your moves manually or if your office has created the job already add the move reference number to move on.

- 1. **Set Up An Inventory :** Tap this to create the job on the tablet.
- 2. **Delivery Outturn**: Tap this to create a delivery outturn report. This option can be used to help with checking off an invent that has been done on paper.
- 3. **Move Ref Number Field**: Enter your move number here if it has already been set up by your office.
- 4. **Go**: Tap this button after entering the move number to proceed.
- 5. **Log Out Button**: There is no need to log out unless you need to use different login details.

### Kika Basics

### Set Up Inventory Screen



### Set Up Delivery Outturn



 Select this option if the job needs to be screened and transhipped. Eg. An import job that needs to be checked by customs will need to be screened and items separated when unloading the container.

### Kika Basics

#### Task Screen



- If your job has been set up already, enter the move number at the Move Screen page and you'll be taken to the screen above.
- Select the appropriate task to move on to the next screen.
- The only button that will work will be the task that your move is currently on.

#### Pre Move Checklist



- Use the Pre Move Comments section to add anything noteworthy about the job. Eg access or pre existing damages to the property.
- Only attach images when necessary. Uploading too many pictures can make finalising the inventory longer