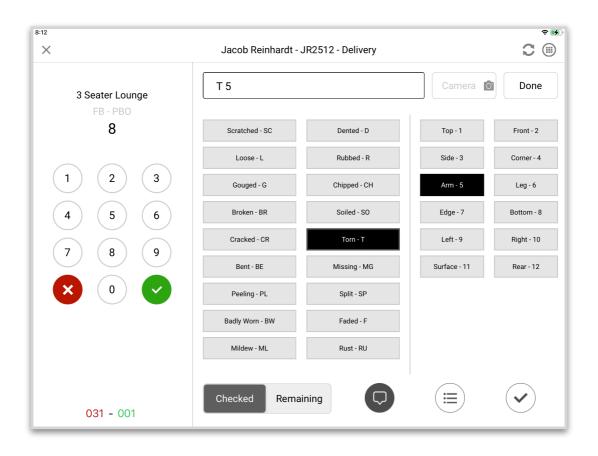

### **Recording Damages**

- 1. **Type** in the item number and tap the 'Enter' button once.
- 2. **Tap** the 'Condition' button. You will be taken to the screen above.
- 3. **Select** the required labels.
- 4. **Tap** 'Done'. You'll be taken back to the main screen and the description screen on the left will show "Comment Noted"
- 5. Tap 'Enter' again to check off the item.

Number will be coloured red in the grid to signal that it has been damaged.

To record damages after the item has been checked off:

- 1. **Tap** the item number (Checked) on the Main Screen.
- 2. Tap 'Edit' on the pop up screen.
- 3. Select the required labels.
- 4. Tap Done.