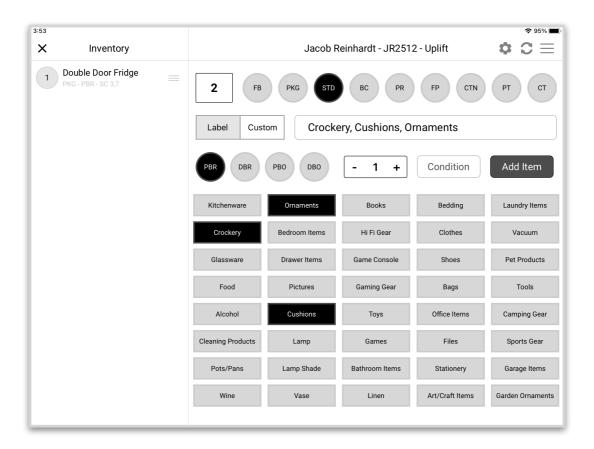

#### Carton Labels

- Tapping any of the Carton Buttons (eg STD, BC) will show labels that are packed into cartons.
- You can select up to 3 labels per carton added.
- Tap a selected label again to remove it.
- There are 80 different labels to choose from. Scroll down the labels to reveal the second 40 labels.
- Check out the Cheat Sheet at the end of this manual to see them all.