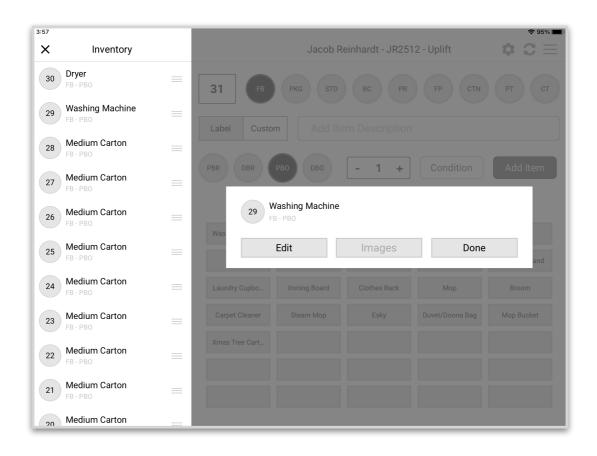

#### Editing & Voiding an Item

- To edit any item, tap the selected item on the Inventory list, then tap the 'Edit' button on the pop up screen.
- Save that edit by tapping "Edit Item" and adding it to the inventory.
- Another way to edit is to tap the item on the grid of the "View & Finalise" button. Use this way if an item needs to be edited while you're finalising the inventory.
- If the client removes an item that has already been labelled there are 2 ways to edit that item.
  - 1. Edit item, then tap the 'Custom' button and type 'VOID ITEM' into the description box.
  - 2. Change that label to 'VOID ITEM' which found in the 'Pool Table/Misc' Area at the bottom left side.