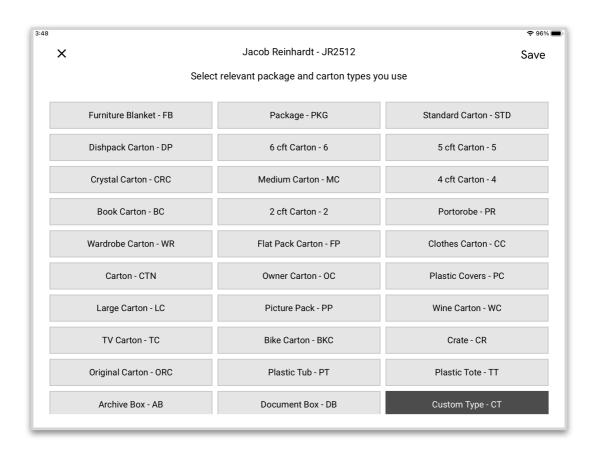

### The Package & Carton Screen

- With so many packages to choose from this screen allows you to only choose the ones that are relevant to your job.
- This screen will only automatically appear once before starting the inventory on your first job. Your selections will be saved on the Main Screen.
- You can return to this screen and change your options at any time.