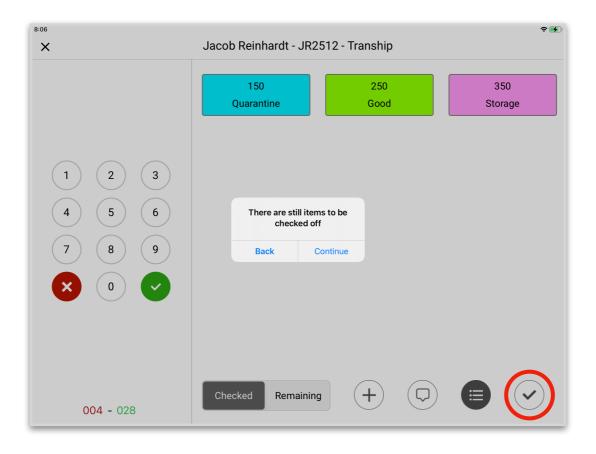

#### Completing the Tranship

- Complete the Tranship by tapping the 'Complete' button (bottom right).
- If all items have been checked off, fill in the required field then tap 'Finalise & Submit'.
- If not all items have been checked off, a pop up message (above image) will appear.
  - Select 'Back' to continue the Tranship process.
  - Select 'Continue' to move on to the final screen.
- Selecting 'Continue' if there are still items to be checked off will mean those numbers will not be marked as being unloaded on the Tranship Sheet.