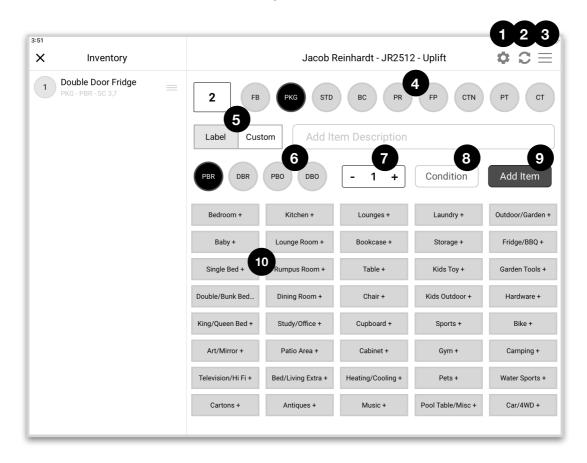

#### Main Uplift Screen

- 1. Package & Carton Screen: Add or remove package and carton options from the main screen at any time.
- 2. **Sync Data**: Saves your inventory to the company account. The inventory is automatically saved to the tablet memory until it is finalised so this is not compulsory, however it is good practice to sync the data every now and then.
- 3. **View & Finalise ICR**: Allows you to view the ICR in a grid style. Tap this button to begin to finalise and submit the inventory.
- 4. Package & Carton Buttons: Tapping these buttons determine what labels are displayed. You can scroll across these buttons if there are too many to fit on the screen.
- 5. Label & Custom Button: Tap the Custom button to manually enter any item that does not have a label. For cartons, type the carton code then the items eg "BC: Star Wars Model". Return to the labels by tapping "Label" or any of the Package & Carton Buttons.

#### Main Uplift Screen

- 6. **Packer Code**: Tap the appropriate button that relates to the item being added.
- 7. **Item Multiplier**: Use the + or button to adjust the number of items listed. Tap the number (1) to manually add a large number eg 10.
- 8. Condition Button: Tap this to add conditions to the item.
- 9. **Add Item**: Tap this when the item is ready to be added to the inventory.
- 10. Area Labels: Tap the label that applies to your item. The labels in this image describe the area your item may be located in. Select the area label associated with your item to reveal the labels that are generally found in that location.